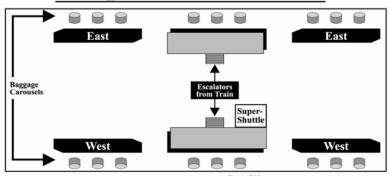

#### DIA arrival information

Take the train from the concourse to the terminal

Pick up luggage from the carousels

Proceed to the SuperShuttle Denver counter to get a ticket

Counter is open 7:00 AM to11:00 PM

Go out Door 510 or 507 and proceed to Lane 3